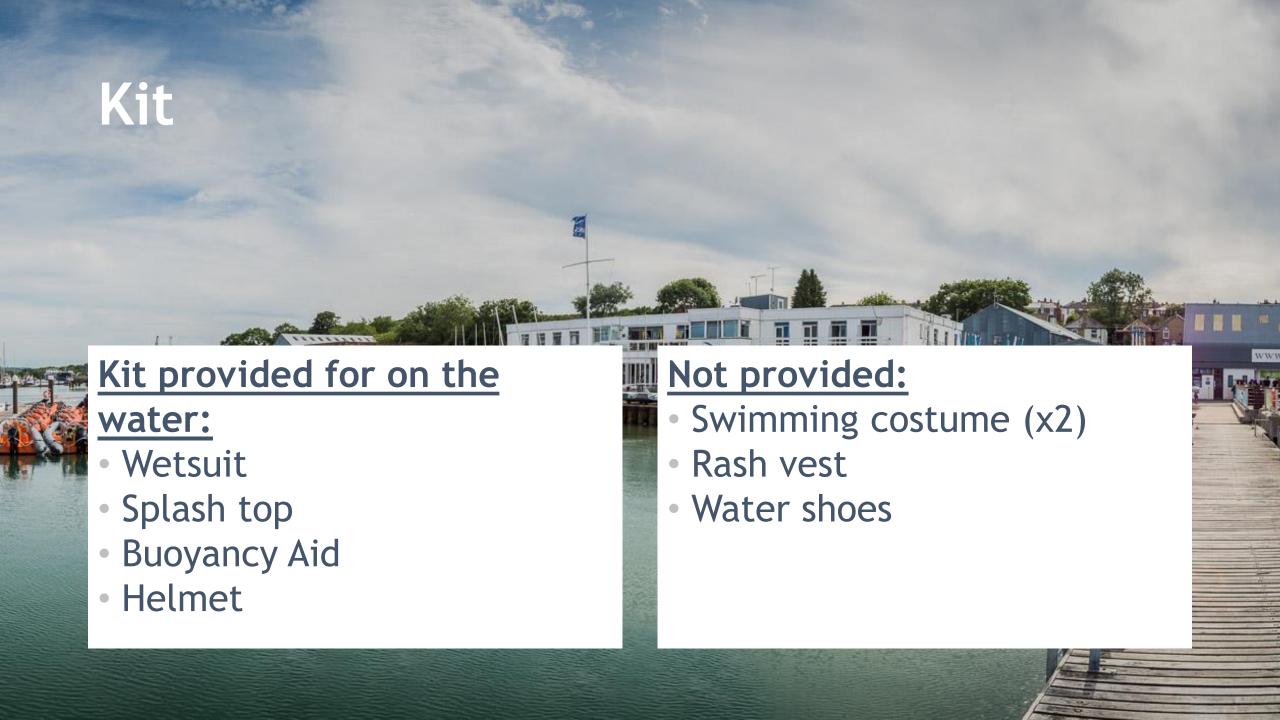

>Boarding<br>(SUP) | Surfing   | Raft<br>Building | Depart    |
|  | Evening Actives run until 9 P t |           |         |             |      |              |                     |                      |                |                                          |           |                  | U         |
|  | Water Polo/Pool Games           |           |         |             | Crab | obing D i    | -N<br>Im Games<br>E |                      | Film Night     |                                          |           | p<br>d<br>a      |           |
|  |                                 |           |         |             |      |              | n<br>e              |                      |                |                                          |           |                  | e         |



#### Accommodation

- Children sleep in rooms of 4-8
- Bunk beds and sink in each room
- Rooms are allocated based on friendship groups
- Separate girls and boys rooms
- Staff are situated in the same corridors
- In prep: have 'sleepovers' with friends