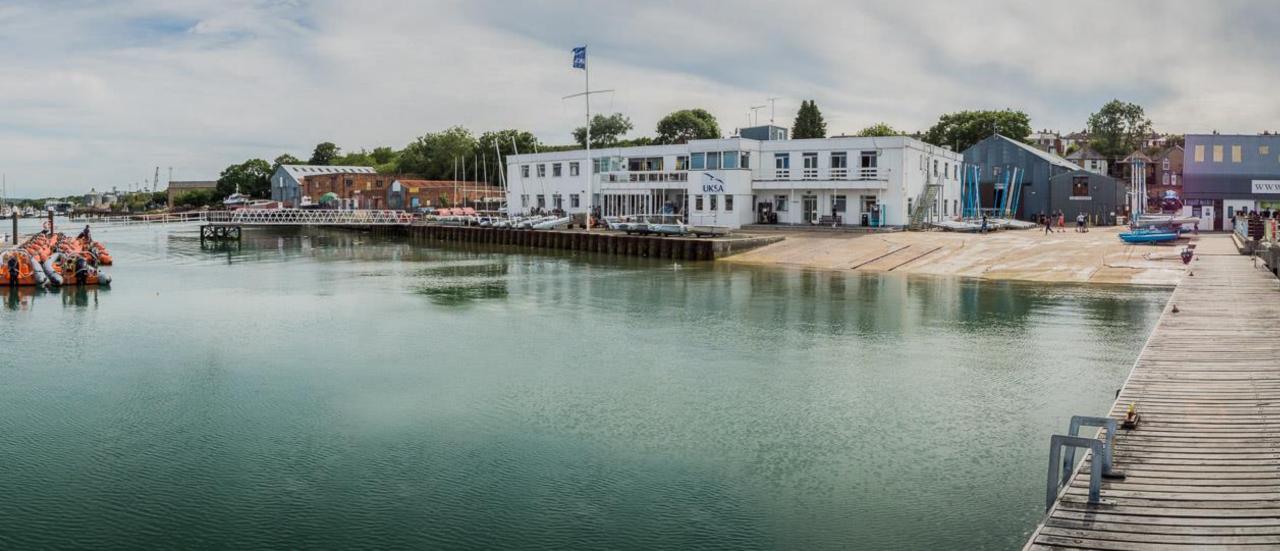

## The UKSA Centre - uksa.org

A sailing centre on the Isle of Wight

A centre that focuses on:

- youth development
- schools and groups
- professional training (uksa.org)

They are experienced at working with a range of ages, abilities and needs. A lot of work with schools.

## The UKSA Centre