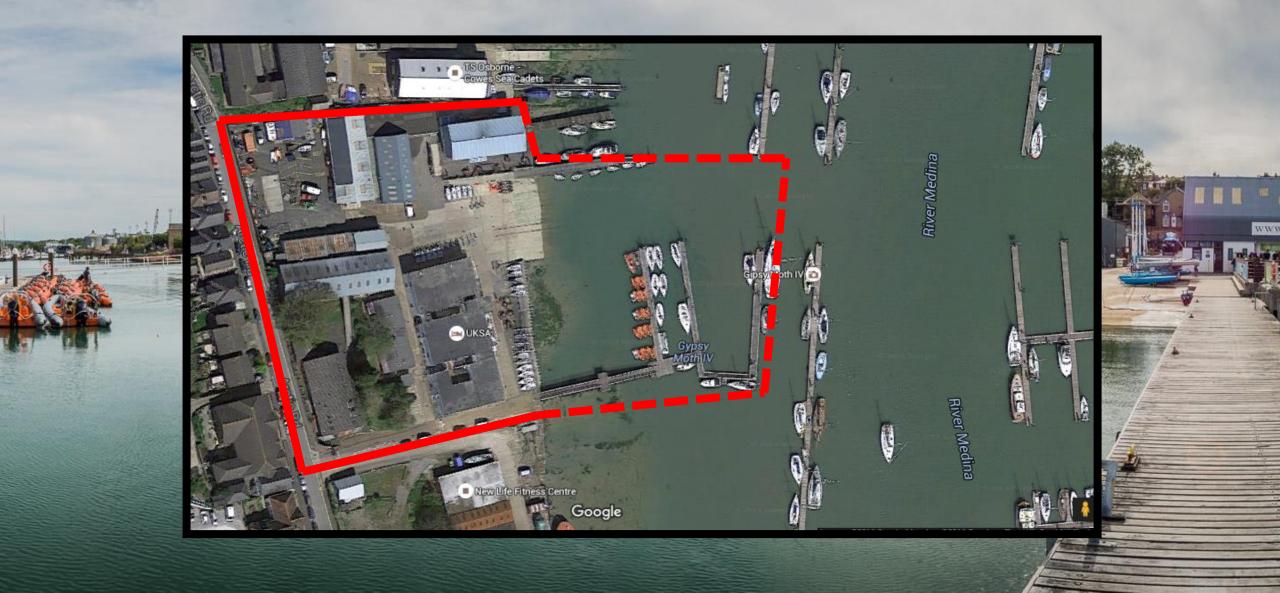

## The UKSA Centre - uksa.org

A sailing centre on the Isle of Wight

A centre that focuses on:

- youth development
- schools and groups
- professional training (uksa.org)

They are experienced at working with a range of ages, abilities and needs. A lot of work with schools.

## The UKSA Centre