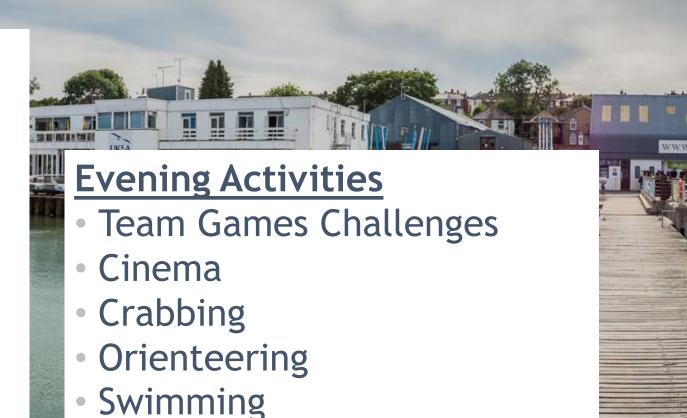

#### Activities

Morning, afternoon and evening activities

- Morning sessions begin at 9.00am
- Afternoon sessions begin at 1.00pm
- Evening sessions begin at 6.30pm

### Activities