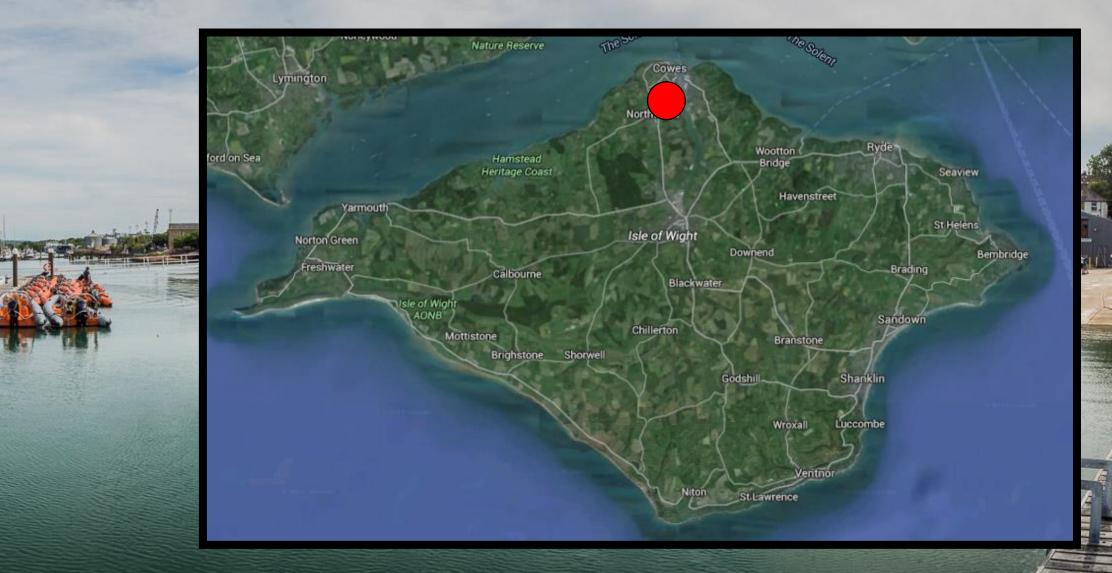

## The UKSA Centre - uksa.org

A sailing centre on the Isle of Wight

A centre that focuses on:

- youth development
- schools and groups
- professional training (uksa.org)

They are experienced at working with a range of ages, abilities and needs. A lot of work with schools.