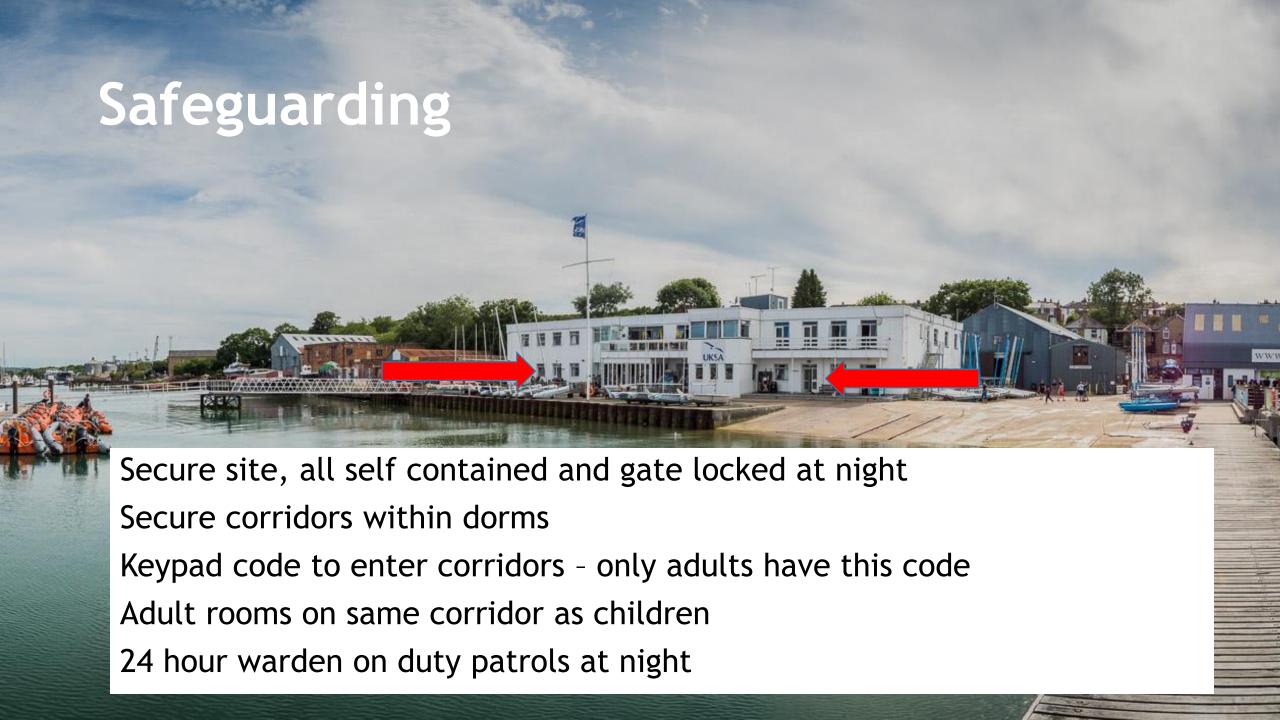

#### Accommodation

- Children sleep in rooms of 4-8
- Bunk beds and sink in each room
- Rooms are allocated based on friendship groups
- Separate girls and boys rooms
- Staff are situated in the same corridors
- In prep: have 'sleepovers' with friends