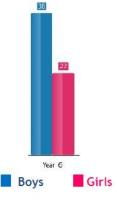

## SATs results 2018/19

**o** Reading:

92% Achieved Age Related Expectations - National Average: 73% 37% Exceeded Age Related Expectations - National Average: 27%

## **o** Writing:

90% Achieved Age Related Expectations - National Average: 78% 25% Exceeded Age Related Expectations - National Average: 20%

SPaG (Spelling, Punctuation and Grammar):
92% Achieved Age Related Expectations - National Average: 78%
40% Exceeded Age Related Expectations - National Average: 36%
Maths:

92% Achieved Age Related Expectations - National Average: 79% 37% Exceeded Age Related Expectations - National Average: 27%

Percentage of children at GJS who achieved ARE\* in all disciplines: 82% - National Average: 65%