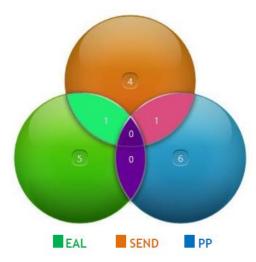

## SATs results 2018/19

**o** Reading:

92% Achieved Age Related Expectations - National Average: 73% 37% Exceeded Age Related Expectations - National Average: 27%

## **o** Writing:

90% Achieved Age Related Expectations - National Average: 78% 25% Exceeded Age Related Expectations - National Average: 20%

SPaG (Spelling, Punctuation and Grammar):
92% Achieved Age Related Expectations - National Average: 78%
40% Exceeded Age Related Expectations - National Average: 36%
Maths:

92% Achieved Age Related Expectations - National Average: 79% 37% Exceeded Age Related Expectations - National Average: 27%

Percentage of children at GJS who achieved ARE\* in all disciplines: 82% - National Average: 65%

\*Age Related Expectations

Godalming Junior School

## **Contextual Information**





## Attendance

| Year 6 | 6JP   | 6RH   |
|--------|-------|-------|
| PP     | 96.42 | 96.22 |
| Non PP | 96.42 | 96.30 |