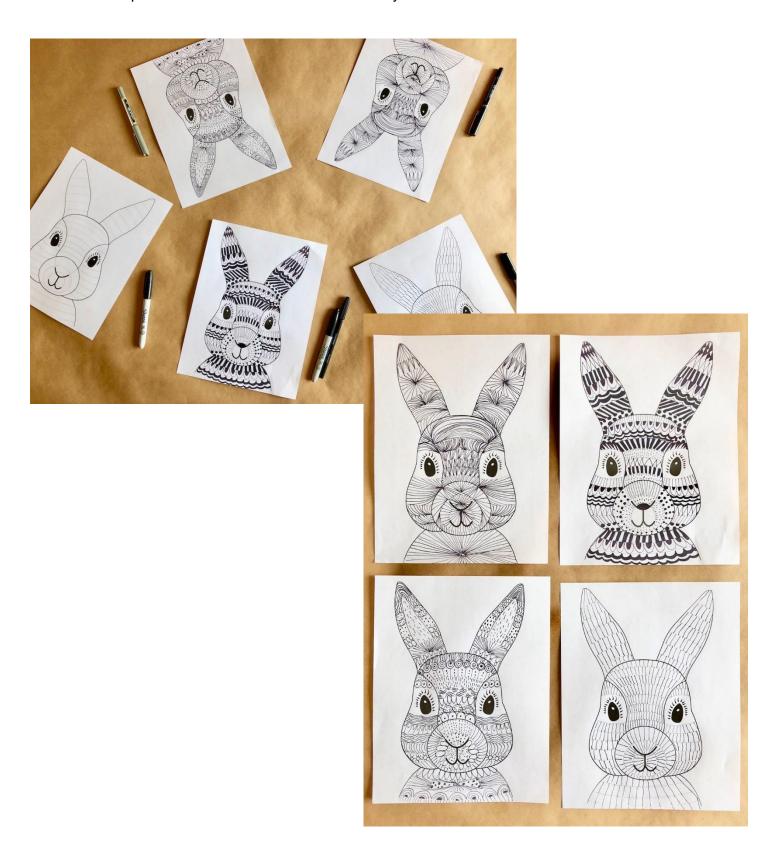

# Design a Funky Easter Bunny

Time to get creative with shape, line, pattern and colour Year 4! We would like you to design your own funky bunny!

https://wonderbarart.com/funky-easter-bunnies/

## STEP 1: DRAW

Draw lines or patterns in each section of the bunny.



# STEP 2: CUT OUT

Cut out the outline of your bunny as well as the glasses you've chosen.



# STEP 3: COLOR

You can glue your bunny on coloured card/paper or create your own background using paint or collaged paper. On these examples they have drawn a patterned background which they've coloured with watercolours.



## STEP 4: GLUE

Glue the bunny and glasses on your paper once dry. Voilà!

We can't wait to see your 'Funky Bunny' creations! You can take a photo and send them to us.