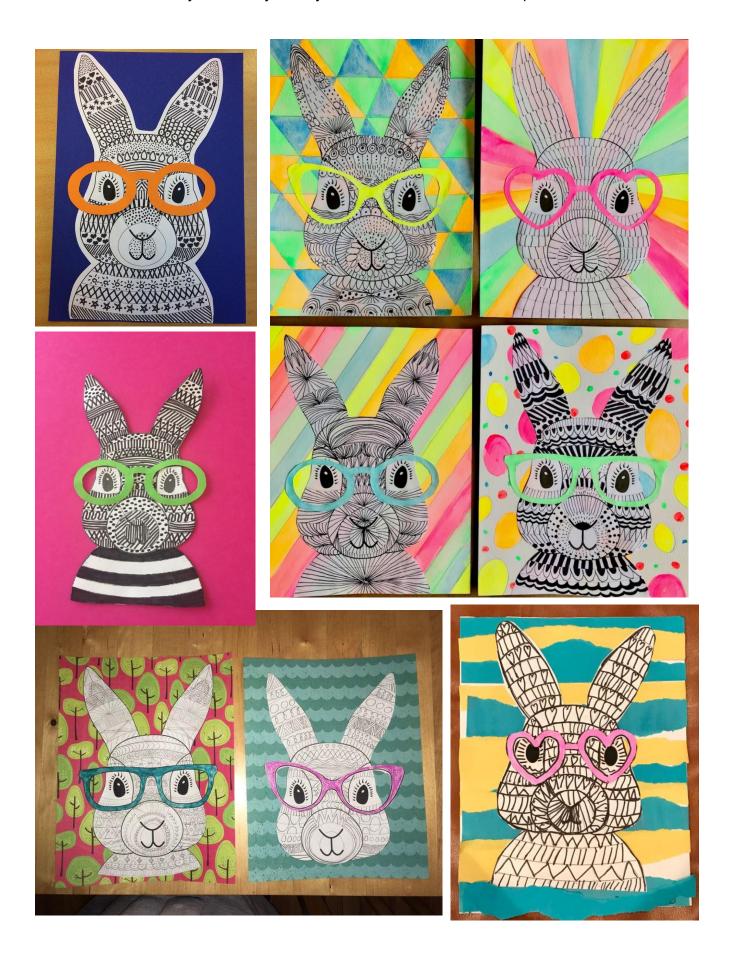

## STEP 4: GLUE

Glue the bunny and glasses on your paper once dry. Voilà!

We can't wait to see your 'Funky Bunny' creations! You can take a photo and send them to us.