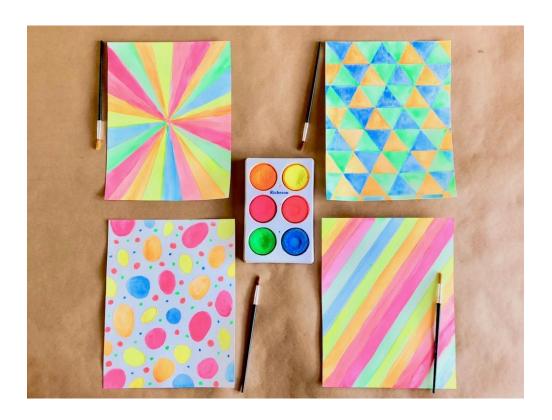

# STEP 3: COLOR

You can glue your bunny on coloured card/paper or create your own background using paint or collaged paper. On these examples they have drawn a patterned background which they've coloured with watercolours.