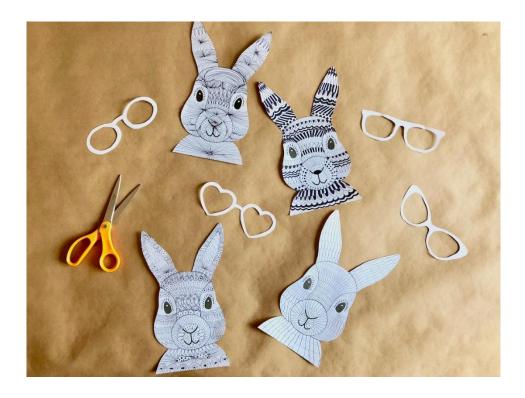

# STEP 2: CUT OUT

Cut out the outline of your bunny as well as the glasses you've chosen.